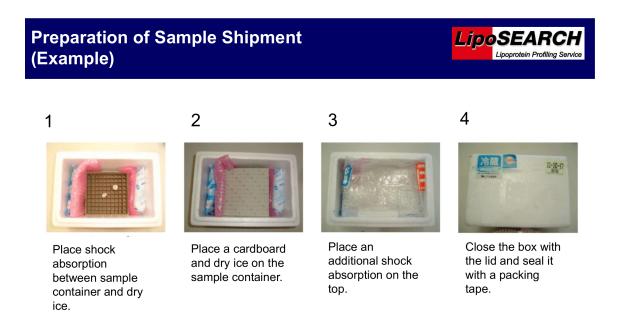

The sample will not be stored with us nor returned to you.

Please refer to the images below to prepare your sample shipment to IBL Co., Ltd.

Click here for full instructions regarding the shipment process for LipoSEARCH ®.