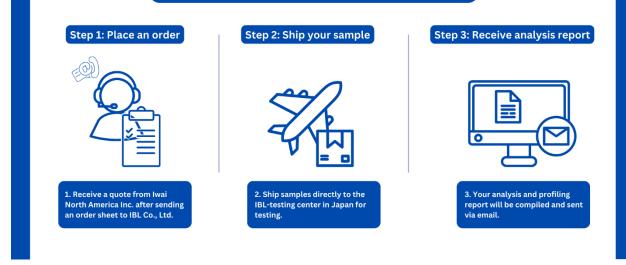

#### How to order the service

- 1. Fill out and submit an <u>order sheet</u> to IBL Co., Ltd. or Iwai North America Inc. Pricing varies with additional services (raw data), total sample number and the presence of pH indicator (LipoCULTURE).
- 2. We will reach out on behalf of IBL Co., Ltd to provide a quote. After confirming the price and payment terms, please submit a formal purchase order. We will provide instructions on preparing and shipping your sample to the IBL testing center in Japan.

- 3. Once testing has been completed, we will send you the analysis and profiling report received from IBL as an excel file (as shown below) via email.
- If raw data is desired, it will be provided as a separate file as an optional service that can be requested when submitting the order form.
  - Please mark "raw data" on column 70106 for each sample you are requesting raw data from.